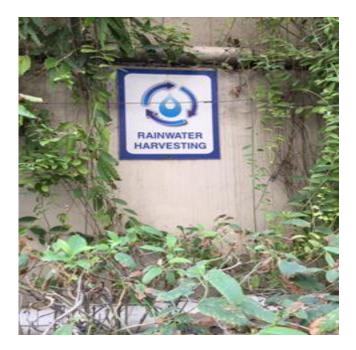

IS : 3025(Pt-11)1983, Reaff. 2002 |
| 2.     | Total Suspended Solids                                         | mg/l | <50     | 18.3    | IS : 3025(Pt-17)1984, Reaff. 2006 |
| 3.     | Oil & Grease                                                   | mg/l | 10      | 4.4     | IS : 3025(Pt-39)1991, Reaff. 2003 |
| 4.     | Bio Chemical Oxygen Demand(at 27 <sup>o</sup> C for<br>3 days) | mg/l | 30      | 20.0    | IS : 3025(Pt-44)1993, Reaff. 2003 |
| 5.     | Chemical Oxygen Demand                                         | mg/l | 250     | 95.7    | IS : 3025(Pt-58)-2006             |

CHÈCKED B

\*\* End of Report \*\*



Laboratory : GT-20, Sector-117, Noida, Gautam Budh Nagar - 201301 E. : noida.laboratory@gmail.com, info@noidalabs.com W.: www. noidalabs.com



**GREEN BELT AREA** 





PROPER CHANNELIZATION OF RAIN WATER HARVESTING

Fire Safety On Accidents Gone 
 MYDRANT JOCKEY
 SPRINKLER MAIN

 RWINP-55(GF)
 RWINP-55(GF)

 MEAD 50 MIN
 RWIP-55(GF)

 MEAD 50 MIN
 RAW 500 MIN

 LPM 1800 MIN
 RWIP-55(GF)

 MOTO 0W-LER
 007-588

 OFF-588
 007-688

 HYDRANT MAIN
 SPRINKLER JOCKEY

 RWINF-55(TS)
 MEAD - 50 MIN

 MEAD - 50 MIN
 ARAD - 50 MIN

 LRM - 2550LIP
 LRM - 100 LIN

 MEAD - 50 MIN
 MEAD - 50 MIN

 MEAD - 50 MIN
 MEAD - 50 MIN

 MEAD - 50 MIN
 MEAD - 50 MIN

 LRM - 2550LIP
 LRM - 100 LIN

 MEAD - 50 MIN
 MEAD - 50 MIN

 MEAD - 50 MIN
 MEAD - 50 MIN

 MEAD - 50 MIN
 MEAD - 50 MIN

 MEAD - 50 MIN
 KW/MP - 30 (40)

 MEAD - 50 MIN
 L.P.M - 2250 LIP

 RATO - 0N - 4KS
 AUTO - 0N - 4KS

 MIT - 2850 LIP
 L.P.M - 2250 LIP

 MIT - 0N - 4KS
 OFF - 6 KS
 \$2-38

**FIRE SAFETY SIG