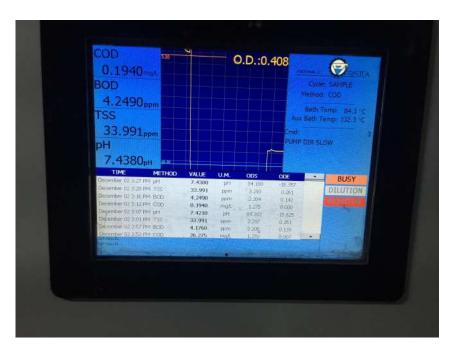

#### I. Construction Phase

| I.   | Construction should be started after      | Construction was started after          |
|------|-------------------------------------------|-----------------------------------------|
|      | obtaining prior Consent to Establish      |                                         |
|      | from Delhi Pollution Control              |                                         |
|      | Committee (DPCC) under Air and            | enclosed as Annexure- 1.                |
|      | Water Acts and a copy shall be            | 2                                       |
| 4.0  | submitted to the SEAC-Delhi, failing      |                                         |
|      | which project shall be discontinued.      | 99 Og                                   |
| II.  | Provision shall be made for the housing   | The construction of the project has     |
| (*)  | of labours within the site with all       | been completed and it is in operational |
|      | necessary infrastructure and facilities   | phase. All necessary provisions was     |
|      | such as fuel for cooking, mobile toilets, | followed during construction phase.     |
|      | mobile STP, safe drinking water,          |                                         |
|      | medical health care along with first aid  |                                         |
| 320  | room, crèche etc. The housing may be      |                                         |
|      | in the form of temporary structures to    |                                         |
|      | be removed after completion of the        |                                         |
|      | project.                                  |                                         |
| III. | Health and safety norms of CPWD           | Complied.                               |
|      | should be followed during construction    |                                         |
| IV.  | Top soil excavated during construction    | Complied.                               |
|      | activities should be stored within the    | 1 2                                     |
|      | site for use in horticulture/landscape    | rypu r egin pig M                       |
|      | development.                              |                                         |
| V.   | Disposal of muck during construction      |                                         |
|      | phase should not create any adverse       |                                         |
|      | effect on the neighboring communities     |                                         |
|      | and be disposed of taking the necessary   |                                         |
|      | precautions for general safety and        | 5                                       |
|      | health aspects of people, only in         | 1                                       |
|      | approved sites with the approval of       | demier - Delhia                         |
|      | competent authority                       | 120                                     |
|      |                                           | 5 Jm Late +                             |
|      |                                           | 1 Stolemond                             |

| VI.          | Proper measures should be adopted to control dust emissions during construction phase by providing adequate numbers of water sprinklers.                                                                                                                                      | For controlling dust emissions during construction phase all necessary precautions were taken.                                                                                                                                                                                        |
|--------------|-------------------------------------------------------------------------------------------------------------------------------------------------------------------------------------------------------------------------------------------------------------------------------|---------------------------------------------------------------------------------------------------------------------------------------------------------------------------------------------------------------------------------------------------------------------------------------|
| VII.         | Soil and water samples of the site should be tested by the project proponent through any laboratory recognized by DPCC to ascertain that there is no threat to ground water quality by leaching of contaminants, on quarterly basis for inclusion in the six monthly reports. | It was done at the time of construction.                                                                                                                                                                                                                                              |
| VIII.        | Construction spoils, including bituminous material and other hazardous materials, must not be                                                                                                                                                                                 | The construction of the project has<br>been completed while project in its<br>operational phase, hence this condition                                                                                                                                                                 |
| R<br>II , eg | allowed to contaminate watercourses<br>and the dump sites for such material<br>must be secured so that they should not<br>leach into groundwater. Bulk of the                                                                                                                 | is not applicable.                                                                                                                                                                                                                                                                    |
|              | demolition waste should be recycled and minimum possible demolition waste should be dumped at designated dumping site.                                                                                                                                                        |                                                                                                                                                                                                                                                                                       |
| IX.          | Bio-medical waste, if any, shall be disposed of as per the Bio-medical waste (Management & Handling) Rules, 1998 and authorization shall be obtained from DPCC as per applicability.                                                                                          | generated, hence this condition is not                                                                                                                                                                                                                                                |
| Χ.           | Any hazardous waste generated during construction and operation phase should be disposed off as per applicable rules and norms with necessary authorization from Delhi Pollution Control Committee.                                                                           | construction was well managed & disposed off as per applicable rules and norms. There is some hazardous wast generation during operation phase an proper channelization is used to handle the waste which is handle be Authorized vendor of PCB, return has been filled enclosed form |
| ζI.          | The diesel generator sets to be used during construction phase should be operated on low sulphur diesel and should conform to the Environment Protection Rules prescribed for air and noise emission standards.                                                               | mier · Day                                                                                                                                                                                                                                                                            |