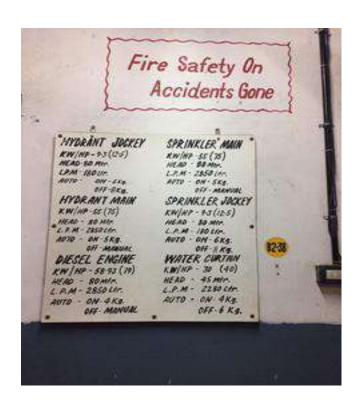

of the Unit : HYACINTH HOTELS PVT, LTD. Address ASSET NO-6, HOSPITALITY DISTRIC Consent Order No : DPCC/CMC/2013/31417. Date of Issue 22-01-2013 Product/Activity : LEMON TREE AND RED FOX HOTEL This Consent to Establish is hereby granted under section 21 of the Air (Prevention & Control of Pollution) Act, 1981 and under section 25/26 of the Water (Prevention & Control of Pollution) Act; 1974 under Orange Category. This consent is subject to terms and conditions specified overleaf. M/s N/A has done the analysis vide report dated N/A as follows: Prescribed standards pH = 5.5-9, Total Suspended Solids (TSS) <= 50, Bio-chemical oxygen Env. Engineer (CIAC) 4th & Sch Ploor, ISBT Building Knowners Gate, New Exthi-110006



**GREEN BELT AREA** 





PROPER CHANNELIZATION OF RAIN WATER HARVESTING



**FIRE SAFETY SIGN BOARD** 

#### Structural Safety Certificate



C 35 PAMPOSH ENCLAVE CREATER KALLASH 1 NEW DELHI 110 048 (INDIA) TEL +91-11-43141516. FAX +91-11-26296767 e-mail vintech@vintechconsidtants com

Date: 26th August, 2010

#### TO WHOM IT MAY CONCERN

This is to certify that the structure design of Lemon Tree Premier & Red Fox Hotel building at Asset No -06, Aero City, IGI Airport, New Delhi developed by M/s Hyacinth Hotels Pvt. Ltd. has been designed in accordance with the latest provisions of National Building Code and the relevant IS codes (with latest amendments) including IS codes for structures resistant to earthquake. While designing the same, local soil conditions, its load bearing capacity and the ground water table etc has duly been considered.

Signature

Name of