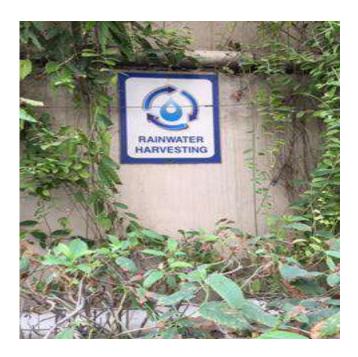

p://dpcc.delhigovt.nic.in Certificate No. PCC Name of the Unit : HYACINTH HOTELS PVT, LTD. Address ASSET NO-6, HOSPITALITY DISTRIC Consent Order No : DPCC/CMC/2013/31417. Date of Issue 22-01-2013 Product/Activity : LEMON TREE AND RED FOX HOTEL This Consent to Establish is hereby granted under section 21 of the Air (Prevention & Control of Pollution) Act, 1981 and under section 25/26 of the Water (Prevention & Control of Pollution) Act; 1974 under Orange Category. This consent is subject to terms and conditions specified overleaf. M/s N/A has done the analysis vide report dated N/A as follows: Prescribed standards pH = 5.5-9, Total Suspended Solids (TSS) <= 50, Bio-chemical oxygen Env. Engineer (CIAC) 4th & Sch Ploor, ISBT Building Knowners Gate, New Exthi-110006



**GREEN BELT AREA** 





PROPER CHANNELIZATION OF RAIN WATER HARVESTING



**FIRE SAFETY SIGN BOARD** 

#### Structural Safety Certificate



C 35 PAMPOSH ENCLAVE CREATER KALLASH 1 NEW DELHI 110 048 (INDIA) TEL +91-11-43141516. FAX +91-11-26296767 e-mail vintech@vintechconsidtants com

Date: 26th August, 2010

#### TO WHOM IT MAY CONCERN

This is to certify that the structure design of Lemon Tree Premier & Red Fox Hotel building at Asset No -06, Aero City, IGI Airport, New Delhi developed by M/s Hyacinth Hotels Pvt. Ltd. has been designed in accordance with the latest provisions of National Building Code and the relevant IS codes (with latest amendments) including IS codes for structures resistant to earthquake. While designing the same, local soil conditions, its load bearing capacity and the ground water table