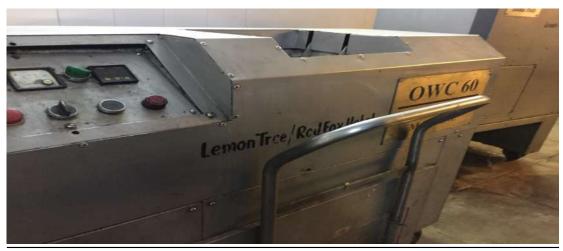

Sub: Submission of Six monthly June-2025 compliance report of Environmental Clearance letter and also Six monthly CTO compliance for "lemon Tree & Red Fox Hotel" located at Asset no. 06, Hospitality District, DIAL, IGI Airport, New Delhi By M/s Hyacinth Hotels Pvt. Ltd.