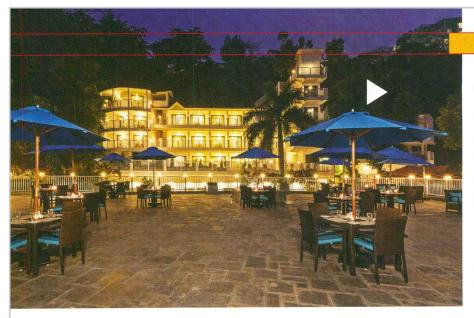

## Lemon Tree Premier, Rishikesh

The resort features 65 well-appointed rooms and suites, packed with modern amenities and facilities. Located on the banks of the holy Ganges, Lemon Tree Premier, Rishikesh is an expansive and aesthetically designed resort with a private ghat. Strategically situated just 30 minutes from Jolly Grant Airport, this landscaped retreat offers alluring views of the River Ganges and Ganga Beach, as well as, the foothills of the Himalayan sub-belt.

The resort offers a multi-cuisine coffee shop - Citrus Café, an al fresco dining area - Citrus Patio, as well as, an

expansive banquet hall - Tangerine Grand, supported by a conference room - Tangerine. The resort also features a rejuvenating spa - Fresco, a fully equipped fitness centre, a yoga studio - Aura, a children's recreation room - Refresh, and a stunning outdoor swimming pool.